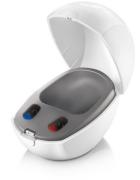

| Receiver type                 | P        |
|-------------------------------|----------|
| Output / Gain (2cc) Earhook   | 130 / 68 |
| Output / Gain (2cc) Slim Tube | 129 / 69 |

**HANSATON Charger** Small but powerful!