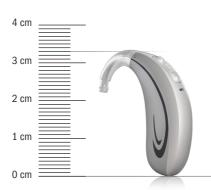

### **HANSATON FOKUS** RECHARGEABLE BTE HEARING SYSTEM Robust, rechargeable, and connected

At 3.3 cm the **AQ beat FS R** impresses with a dual receiver, a rechargeable Lithium-ion battery, and includes tap control for easy access to connectivity.

Hearing aids are shown at actual size

HANSATON is the exclusive brand for you and your clients since 1957. We focus on personal relationships and your success. Our German heritage, combined with the innovative power of Sonova, enables us to create beautifully designed products, based on cutting-edge, proven technology.