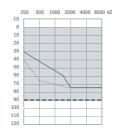

| Receiver type                 | P        |
|-------------------------------|----------|
| Output / Gain (2cc) Earhook   | 130 / 68 |
| Output / Gain (2cc) Slim Tube | 129 / 69 |

**HANSATON Charger** Small but powerful!