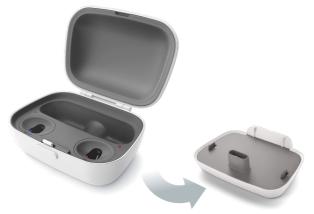

| Receiver type                 | P        |
|-------------------------------|----------|
| Output / Gain (2cc) Earhook   | 130 / 68 |
| Output / Gain (2cc) Slim Tube | 129 / 69 |

**HANSATON Charger** Small but powerful!

#### Rechargeable Runtime (charging from 0 % to 100 % in less than 3 hours)

Up to 24 hours: Without streaming

Up to 16 hours: AirStream technology (TV Connector/PartnerMic)

Up to 11 hours: Bluetooth® phone and music streaming