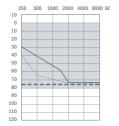

Cashmere Beige (UA)

- Open Dome / Cap Dome ···· Vented Dome
- --- Power Dome / SlimTip

| Receiver type       | S        | M        | Р        | UP       |
|---------------------|----------|----------|----------|----------|
| Output / Gain (2cc) | 111 / 47 | 114 / 51 | 122 / 59 | 132 / 71 |