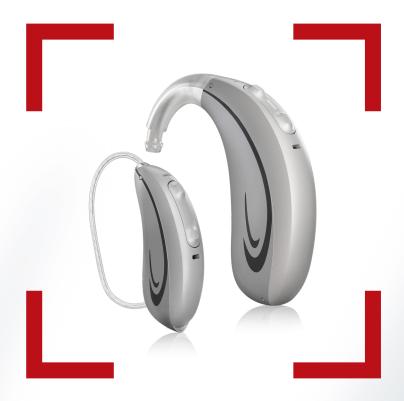

## **HANSATON FOKUS** Great technology, stylish designs

HANSATON FOKUS hearing aids come with a modern, unique design and the exceptional FOKUS sound performance. They're available in five performance levels powered by the innovative HearIntelligence™ technology. They also offer

## **HANSATON FOKUS BATTERY-POWERED RIC HEARING SYSTEM** Battery-powered hearing wonder

connectivity to all mobile phones\* and hands-free phone calls.

At only 2.4 cm, the sound FS R312 is almost imperceptible and yet impresses with its innovative, powerful technology and a traditional 312 battery.

### **HANSATON FOKUS** RECHARGEABLE BTE HEARING SYSTEM Robust, rechargeable, and connected

At 3.3 cm the **AQ beat FS R** impresses with a dual receiver, a rechargeable Lithium-ion battery, and includes tap control for easy access to connectivity.