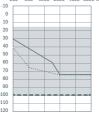

Cashmere Beige (UA)

- Open Dome / Cap Dome ···· Vented Dome
- --- Power Dome / SlimTip

| Receiver type       | S        | M        | Р        | UP       |
|---------------------|----------|----------|----------|----------|
| Output / Gain (2cc) | 111 / 47 | 114 / 51 | 122 / 59 | 132 / 71 |