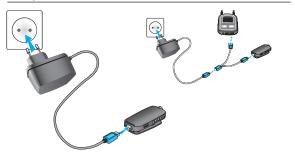

### Step 1

# Step 2

#### Step 3

### Step 4

(65 ft)

speaker

hearing aid wearer

speaker