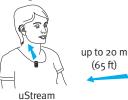

ng clip               | 8 |  |
|------------------------------|---|--|
| Eyelet for lanyard           | Z |  |
| Status indicator light       | 9 |  |
| Microphone opening           | ς |  |
| Charging input (mini-USB)    |   |  |
| Power switch (10)            | ٤ |  |
| ( <del>=</del> ) nwob əmuloV | 7 |  |
| Volume up (🛨)                | τ |  |
| E                            |   |  |

Your uMic™ at a glance

## uMic quick start guide



Unitron Hearing 20 Beasley Drive, P.O. Box 9017, Kitchener, ON N2G 4X1 Canadá



Unitron Hearing GmbH Max-Eyth-Straße 20, 70736 Fellbach-Oeffingen, Germany

Distributed by Hansaton Akustik GmbH Sachsenkamp 5 D-20097 Hamburg, Germany





### Step 1



# Step 2



#### Step 3



















### Step 4









(65 ft)



speaker

hearing aid wearer



speaker