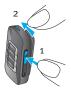

Understanding the status light

| Retaining clip               | 8 |  |
|------------------------------|---|--|
| Eyelet for lanyard           | Z |  |
| Status indicator light       | 9 |  |
| Microphone opening           | ς |  |
| Charging input (mini-USB)    |   |  |
| Power switch (10)            | ٤ |  |
| ( <del>=</del> ) nwob əmuloV | 7 |  |
| Volume up (🛨)                | τ |  |
| E                            |   |  |

Your uMic™ at a glance