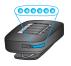

|                                      | Indicator is unlit                                         | Tho so abom qaals oiMu   |  |
|--------------------------------------|------------------------------------------------------------|--------------------------|--|
| 0000                                 | Additional red<br>short blink as well<br>as the main light | Low battery warning      |  |
|                                      | Solid green                                                | Charged and full battery |  |
|                                      | Solid red                                                  | Snigrad                  |  |
|                                      | ged 2 seconds                                              | Tho gnidatiw2            |  |
|                                      | Green 2 seconds                                            | no gnidətiw2             |  |
| Information about power and battery: |                                                            |                          |  |
| 000000                               | Rapid blue blink                                           | 9bom gniris9             |  |
| 0 0 0                                | Short blue blink                                           | Streaming paused         |  |
|                                      | Solid bilos                                                | Streaming                |  |
|                                      | Spuosəs z nəərə                                            | no gnidətiw2             |  |
| Information during operation:        |                                                            |                          |  |

Understanding the status light

| Retaining clip               | 8 |  |
|------------------------------|---|--|
| Eyelet for lanyard           | Z |  |
| Status indicator light       | 9 |  |
| Microphone opening           | ς |  |
| Charging input (mini-USB)    |   |  |
| Power switch (10)            | ٤ |  |
| ( <del>=</del> ) nwob əmuloV | 7 |  |
| Volume up (🛨)                | τ |  |
| E                            |   |  |