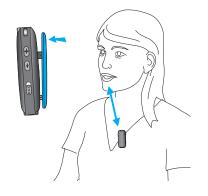

|  |

Understanding the status light

| Retaining clip               | 8 |  |
|------------------------------|---|--|
| Eyelet for lanyard           | Z |  |
| Status indicator light       | 9 |  |
| Microphone opening           | ς |  |
| Charging input (mini-USB)    |   |  |
| Power switch (10)            | ٤ |  |
| ( <del>=</del> ) nwob əmuloV | 7 |  |
| Volume up (🛨)                | τ |  |
| E                            |   |  |

Your uMic™ at a glance

## uMic quick start guide



Unitron Hearing 20 Beasley Drive, P.O. Box 9017, Kitchener, ON N2G 4X1 Canadá



Unitron Hearing GmbH Max-Eyth-Straße 20, 70736 Fellbach-Oeffingen, Germany

Distributed by Hansaton Akustik GmbH Sachsenkamp 5 D-20097 Hamburg, Germany





### Step 1



# Step 2



#### Step 3



















### Step 4









(65 ft)



speaker

hearing aid wearer



speaker