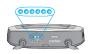

Understanding the status light

| Retaining clip               | 8 |  |
|------------------------------|---|--|
| Eyelet for lanyard           | Z |  |
| Status indicator light       | 9 |  |
| Microphone opening           | ς |  |
| Charging input (mini-USB)    |   |  |
| Power switch (10)            | ٤ |  |
| ( <del>=</del> ) nwob əmuloV | 7 |  |
| Volume up (🛨)                | τ |  |
| E                            |   |  |

Your uMic™ at a glance