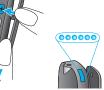

Understanding the status light

| Retaining clip               | 8 |  |
|------------------------------|---|--|
| Eyelet for lanyard           | Z |  |
| Status indicator light       | 9 |  |
| Microphone opening           | ς |  |
| Charging input (mini-USB)    |   |  |
| Power switch (10)            | ٤ |  |
| ( <del>=</del> ) nwob əmuloV | 7 |  |
| Volume up (🛨)                | τ |  |
| E                            |   |  |

Your uMic™ at a glance