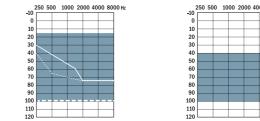

## **flow<sup>+</sup>** RIC by HANSATON

The flow<sup>+</sup> S312 RIC hearing system combines top quality and innovative technology with appealing, discreet design. A compelling option.

| — Open Dome          |  |
|----------------------|--|
| ···· Closed Dome     |  |
| Power Dome / SlimTip |  |

| Receiver 3.0        | Standard | Power                 | Super Power           |
|---------------------|----------|-----------------------|-----------------------|
| Output / Gain (2cc) | 111 / 47 | 124/57                | 125/62                |
| Open Dome           | <b>v</b> | <ul> <li>✓</li> </ul> |                       |
| Closed Dome         | V        | V                     |                       |
| Power Dome          | V        | ✓                     |                       |
| SlimTip             | V        | V                     |                       |
| cShell              | <i>v</i> | v                     | <ul> <li>✓</li> </ul> |

✓ Default (standard)

(v) Optional