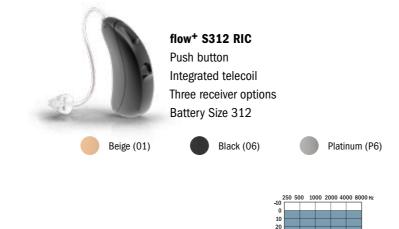

## **flow<sup>+</sup>** RIC by HANSATON

The flow<sup>+</sup> S312 RIC hearing system combines top quality and innovative technology with appealing, discreet design. A compelling option.

| — Open Dome          |  |
|----------------------|--|
| ···· Closed Dome     |  |
| Power Dome / SlimTip |  |

| Receiver 3.0        | Standard | Power                 | Super Power           |
|---------------------|----------|-----------------------|-----------------------|
| Output / Gain (2cc) | 111 / 47 | 124/57                | 125/62                |
| Open Dome           | <b>v</b> | <ul> <li>✓</li> </ul> |                       |
| Closed Dome         | V        | V                     |                       |
| Power Dome          | V        | ✓                     |                       |
| SlimTip             | V        | V                     |                       |
| cShell              | <i>v</i> | v                     | <ul> <li>✓</li> </ul> |

✓ Default (standard)

(v) Optional