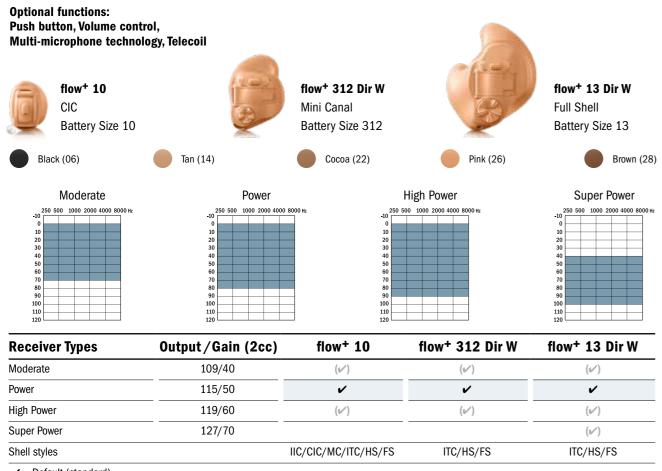

Small, custom-made and discreet.

## **flow<sup>+</sup>** ITE by HANSATON

flow<sup>+</sup> ITE hearing systems by HANSATON deliver great quality and modern technology combined in small custom designs.

Beautifully designed and compact.

| Receiver 3.0        | Standard | Power                 | Super Power           |
|---------------------|----------|-----------------------|-----------------------|
| Output / Gain (2cc) | 111 / 47 | 124/57                | 125/62                |
| Open Dome           | <b>v</b> | <ul> <li>✓</li> </ul> |                       |
| Closed Dome         | V        | V                     |                       |
| Power Dome          | V        | ✓                     |                       |
| SlimTip             | V        | V                     |                       |
| cShell              | <i>v</i> | v                     | <ul> <li>✓</li> </ul> |

✓ Default (standard)

(v) Optional