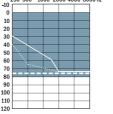

## **flow<sup>+</sup>** RIC by HANSATON

The flow<sup>+</sup> S312 RIC hearing system combines top quality and innovative technology with appealing, discreet design. A compelling option.

| — Open Dome          |  |
|----------------------|--|
| ···· Closed Dome     |  |
| Power Dome / SlimTip |  |

| Receiver 3.0        | Standard | Power                 | Super Power           |
|---------------------|----------|-----------------------|-----------------------|
| Output / Gain (2cc) | 111 / 47 | 124/57                | 125/62                |
| Open Dome           | <b>v</b> | <ul> <li>✓</li> </ul> |                       |
| Closed Dome         | V        | V                     |                       |
| Power Dome          | V        | ✓                     |                       |
| SlimTip             | V        | V                     |                       |
| cShell              | <i>v</i> | v                     | <ul> <li>✓</li> </ul> |

✓ Default (standard)

(v) Optional