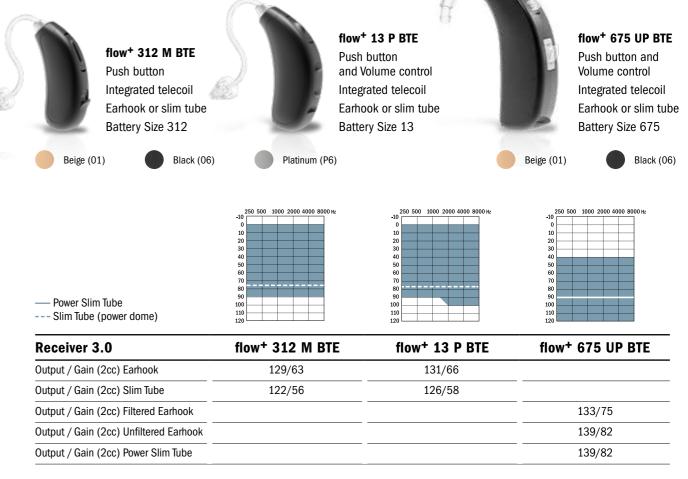

## **flow**<sup>+</sup> BTE by HANSATON

The flow+ BTE hearing system portfolio provides a winning combination of great technology, robust housings and convenient handling.