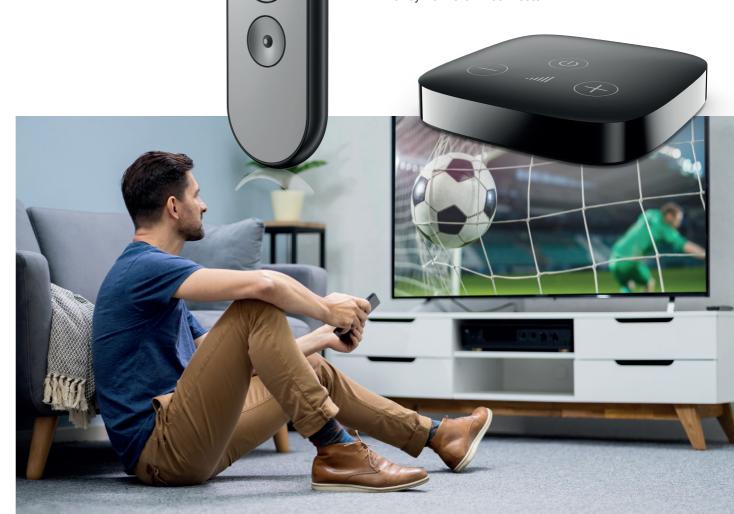

Combining HANSATON hearing aids with the TV Connector creates a great listening experience!

### TV Connector

The TV Connector<sup>2</sup> makes it easy to send the audio from TVs and other audio devices, such as stereo systems, directly to your hearing aids. Multiple people can enjoy top-rated sound quality and watch TV or listen to music from up to 15 meters away from the TV Connector.