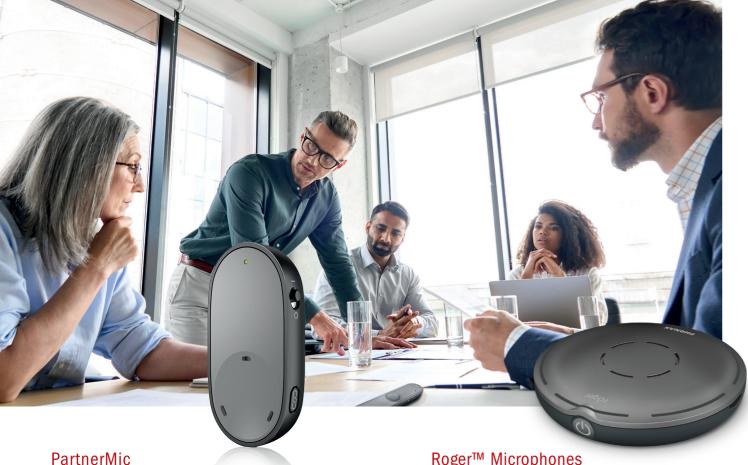

# **ENJOY MORE FREEDOM**

With helpful accessories that make understanding easier<sup>1</sup> and enable optimal use of more listening sources.

Easy to connect.

The remote microphone with its optimized design and performance can be easily attached to the clothing of a conversation partner so their voice can be transmitted directly to your hearing aids. It has excellent sound quality and battery performance. The PartnerMic<sup>2</sup> is a real asset, especially in acoustically challenging situations.

Roger™ Microphones

You can benefit from the proven performance of Roger technology in noise and over distance<sup>1</sup>, streaming directly to your hearing aids. Roger microphones have the ability to distinguish the direction of incoming speech and give the flexibility to focus on conversations. From classrooms to the office. to spending time with friends, you can feel more comfortable in many listening situations with the help of Roger technology.