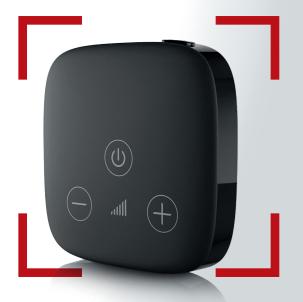

### TV Connector

The TV Connector<sup>2</sup> makes it easy to send the audio from TVs and other audio devices, such as stereo systems, directly to your hearing aids. Multiple people can enjoy top-rated sound quality and watch TV or listen to music from up to 15 meters away from the TV Connector.