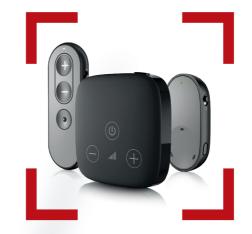

### röger

Remote Control

The Remote Control<sup>2</sup> is ergonomic, handy, and easy to use. The large, clearly-labeled buttons make it very easy to adjust the volume or program on your hearing aids.