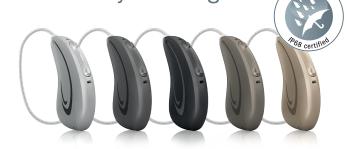

# HANSATON FOKUS technology

HANSATON FOKUS hearing aids are available at multiple performance levels, so you can find the match for your unique listening lifestyle.

Focus on what's important to you!

Small sizes, great technology, stylish designs

The great sound performance and connectivity you want, in a design you will love. Plus, easy handling, fast charging, and less waste.