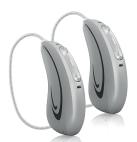

## Two beautiful style options to meet your needs

with wireless connectivity, rechargeability, and a telecoil, measures 3.0 cm in size.

Be in the moment... with HANSATON FOKUS

### BE IN THE MOMENT

WITH HANSATON FOKUS RIC HEARING AIDS