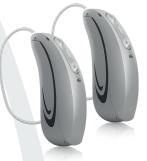

### BE IN THE MOMENT

WITH HANSATON FOKUS RIC HEARING AIDS

# HANSATON FOKUS technology

HANSATON FOKUS hearing aids are available at multiple performance levels, so you can find the match for your unique listening lifestyle.

Focus on what's important to you!

Small sizes, great technology, stylish designs

The great sound performance and connectivity you want, in a design you will love. Plus, easy handling, fast charging, and less waste.