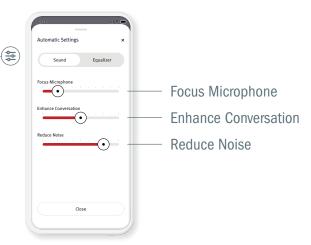

## Advanced personalization

Each person has their own preferences. You can customize your hearing aids to your preferences and they will stay with these settings, even after a reboot.

\*Available for selected rechargeable hearing aids