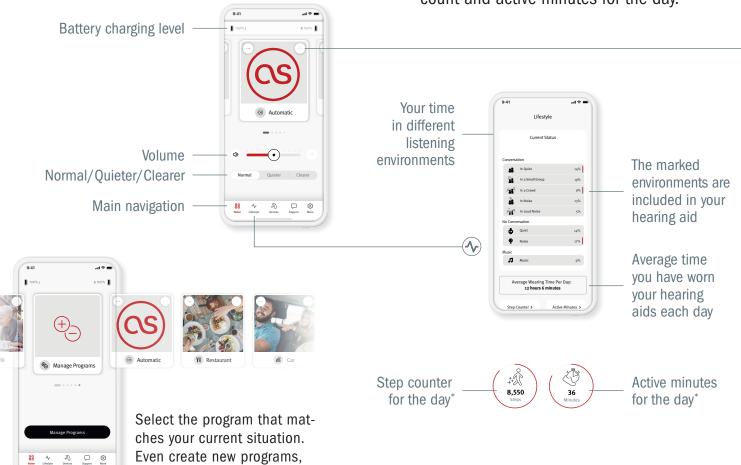

### All at your fingertips

The most important adjustments and information is available from the home screen: adjust volume, quickly switch to Quieter or Clearer settings, as well as know your current program and battery levels.

such as Restaurant or Car.

## Your lifestyle

The app can provide insights into your own listening lifestyle – how much time you spend in different types of environments.

If you have rechargeable hearing aids, it can also show you your daily step count and active minutes for the day.