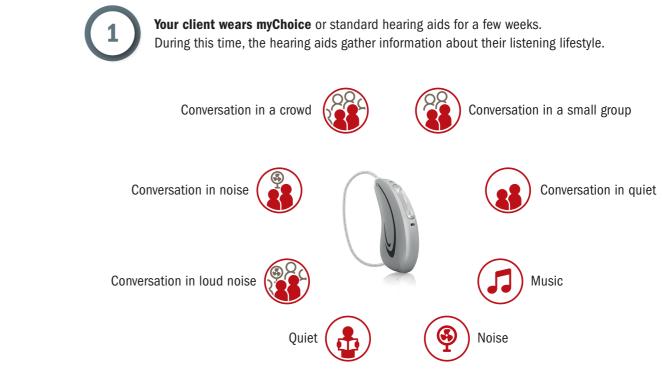

Selecting the right performance level is crucial to your client's success with their hearing aids. However, they often find it difficult to describe the types of acoustic situations they encounter most often. Wouldn't it be ideal if you could travel with them to hear their environments and know how challenging they typically are?

That's exactly what the Lifestyle Analyzer allows you to do. Your client's hearing aids can monitor their listening environments and report back to you how much time they spend in each type.

The visualizations in scout allow you to involve your client in the decision-making process by simply and objectively seeing how well each performance level matches their lifestyle.