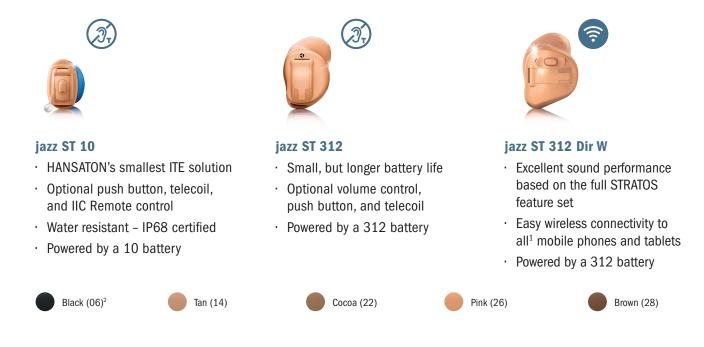

## Smart and discreet

Our custom-made ITE solutions offer great sound performance and individual discreetness. Whether tiny and discreet or trendy and wireless, customers will experience outstanding sound performance and easy handling.