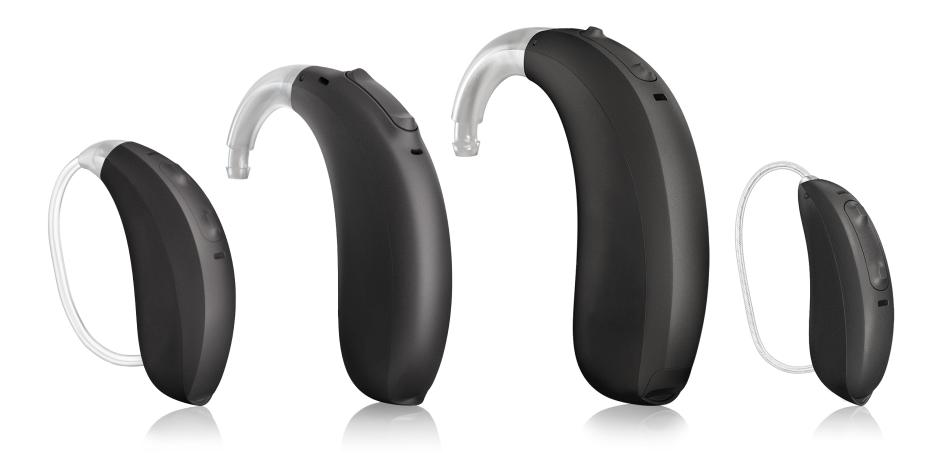

# Beautifully designed to meet the diverse needs of your clients

HANSATON wave offers 1 RIC and 3 BTE hearing aid solutions. This enables you to fit a range of hearing losses – from mild to profound - to meet the needs of more clients.

Based on proven technology, HANSATON wave covers a wide range of hearing losses and has appealing designs to meet your client's needs.