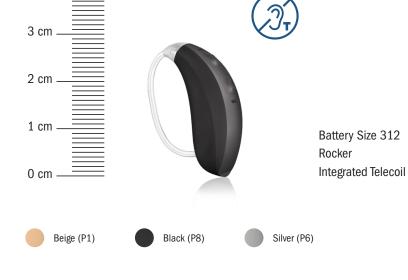

## **HANSATON** wave 312 M **BTE hearing aid**

The HANSATON wave 312 M hearing system is for mild to severe hearing losses.

- Open Dome / Cap Dome

- Closed Dome --- Power Dome / SlimTip

4 cm

**UP** Receiver