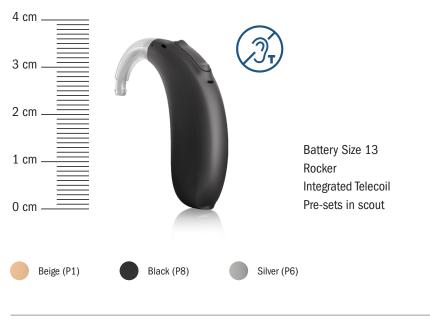

## **HANSATON** wave 13 SP **BTE hearing aid**

The HANSATON wave 13 SP hearing system is for mild to severe hearing losses.

## **HANSATON** wave 675 UP **BTE hearing aid**

The HANSATON wave 675 UP hearing system is for moderate to profound hearing losses.

|                                        | SP Receiver                                                                                                             |  |
|----------------------------------------|-------------------------------------------------------------------------------------------------------------------------|--|
| Output / Gain (2cc) Filtered Earhook   | 133 / 75                                                                                                                |  |
| Output / Gain (2cc) Unfiltered Earhook | 139 / 81                                                                                                                |  |
| Fitting range                          | 250 500 1000 2000 4000 8000 Hz<br>10<br>10<br>20<br>30<br>40<br>50<br>50<br>50<br>50<br>50<br>50<br>50<br>50<br>50<br>5 |  |