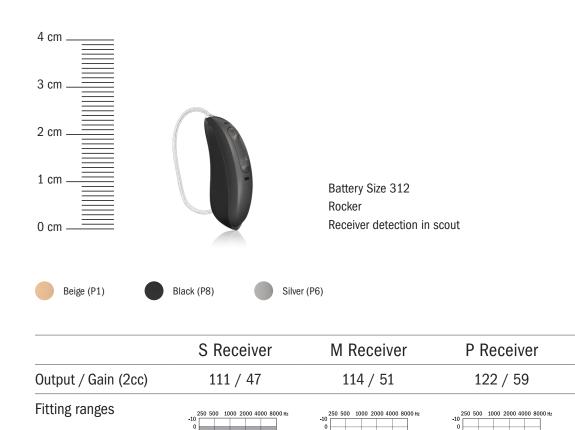

## **HANSATON** wave R312 **RIC** hearing aid

The HANSATON wave R312 hearing system is for mild to profound hearing losses.

132 / 71

|      |                               | M Receiver                                                                                    |
|------|-------------------------------|-----------------------------------------------------------------------------------------------|
|      | Output / Gain (2cc) Earhook   | 128 / 63                                                                                      |
| 0 Hz | Output / Gain (2cc) Slim tube | 122 / 58                                                                                      |
|      | Fitting range                 | 250 500 1000 2000 4000 800 H<br>-10<br>0<br>10<br>10<br>10<br>10<br>10<br>10<br>10<br>10<br>1 |
|      | Slim tube                     | 110<br>120                                                                                    |
|      |                               |                                                                                               |