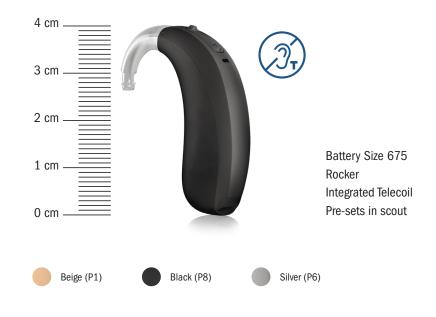

## **HANSATON** wave 675 UP **BTE hearing aid**

The HANSATON wave 675 UP hearing system is for moderate to profound hearing losses.

|                                        | SP Receiver                                                                                                             |  |
|----------------------------------------|-------------------------------------------------------------------------------------------------------------------------|--|
| Output / Gain (2cc) Filtered Earhook   | 133 / 75                                                                                                                |  |
| Output / Gain (2cc) Unfiltered Earhook | 139 / 81                                                                                                                |  |
| Fitting range                          | 250 500 1000 2000 4000 8000 Hz<br>10<br>10<br>20<br>30<br>40<br>50<br>50<br>50<br>50<br>50<br>50<br>50<br>50<br>50<br>5 |  |